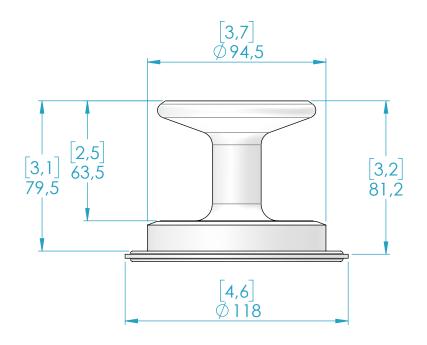

Name

Tests Section #87 and #88

DD30-SXRD-A

Rev

Size FOOT PRINT DIMENSIONS

FILE NAME: 1500A0006-BASIC-DD30

SCALE: 1:2 UNITS: mm Sheet 1 of 1