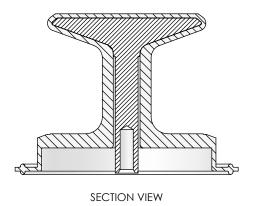

## Replacement Diaphragm for:

OEM Part = PS30

Drawn

Material: SILICONE with Parylene-N Coating Used on Radial Diaphragm Valve

Date

3-2-2023

| BIGWII                             | 1 111           | 3-2-2023 |
|------------------------------------|-----------------|----------|
| Checked                            |                 |          |
| Complies                           | with CFR        | 177.2600 |
| and                                | and Conforms to |          |
| USP Class VI Biological Reactivity |                 |          |